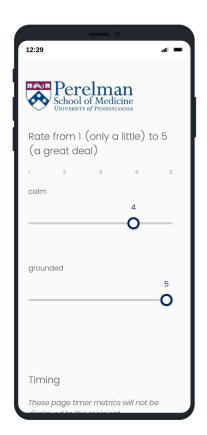

Out of these terms, you will be asked to select two words/terms that you feel are the most relevant to you in the context of that particular artwork.

Once you select the two most relevant terms, you will be asked to rate the artwork on those terms on a scale from 1 to 5 where 1=not at all and 5=extremely.

For example, if you think the artwork made you feel 'enraged' and 'offended' but not 'revolted' or 'disgusted' you would choose 'enraged' and 'offended' and then rate how 'enraged' and how 'offended' you felt while viewing the artwork.