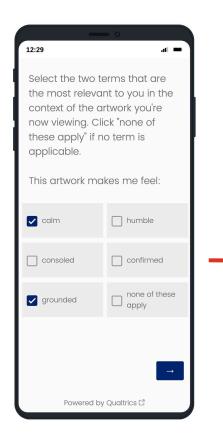

#### Calm

Select the two terms that are the most relevant to you in the context of the artwork you're now viewing. Click "none of these apply" if no term is applicable.

| This artwork makes me feel: |                     |
|-----------------------------|---------------------|
| ☐ calm                      | humble              |
| consoled                    | confirmed           |
| grounded                    | none of these apply |

Rate from 1 (only a little) to 5 (a great deal)